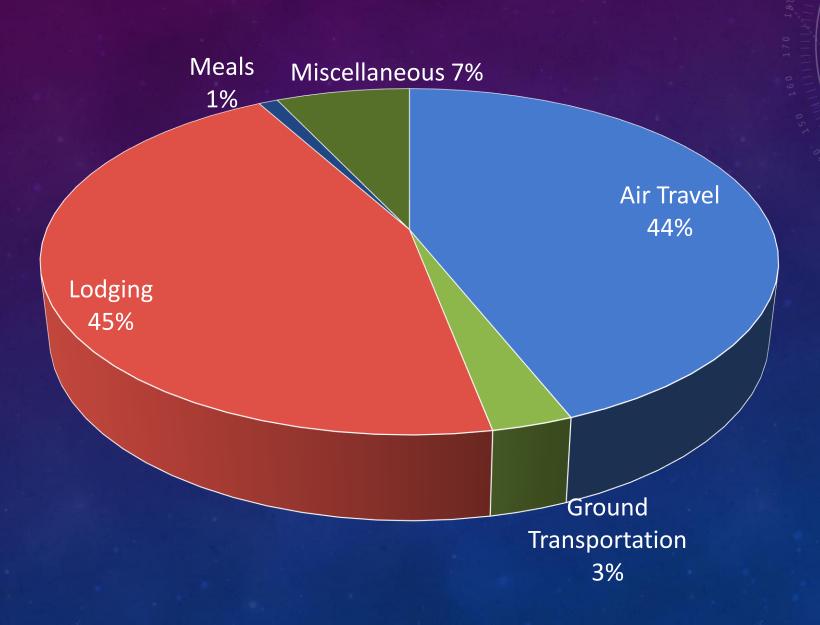

# OUT-OF-STATE TRAVEL AND THE E-PROCUREMENT SYSTEM

### **WAYFARER FIVE**

Carol Cook, Vita Gibson, Matthew Jeffers, Felecia Lucas & Jessica Sipp-Johnson



# TRAVEL EXPENSE BY PERCENTAGE



# OUT OF STATE TRAVEL BY AGENCY





# TWO PART SURVEY

- How are travel requests processed?
- How are payments made for travel services?
- What is the required lead time for travel arrangements?
- Who makes travel arrangements for travelers?

**LEAN Travel Process** 

Statewide Electronic System

**Professional Travel Services** 

Transformed
Out-of-State
Travel

**LEAN Travel Process** 

Statewide Electronic System

Transformed
Out-of-State
Travel

**Professional Travel Services** 



# CAUSE & EFFECT DIAGRAM

# PROCESS MAPPING COMPARISON

| Measure            | Current<br>State | Future<br>State | Change |
|--------------------|------------------|-----------------|--------|
| Process<br>Steps   | 24               | 14              | -10    |
| Decision<br>Points | 11               | 6