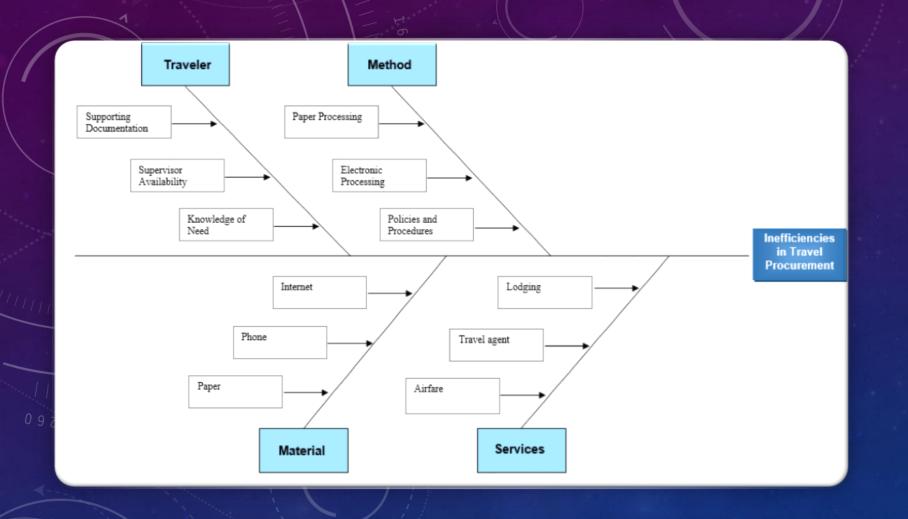

# OUT-OF-STATE TRAVEL AND THE E-PROCUREMENT SYSTEM

### **WAYFARER FIVE**

Carol Cook, Vita Gibson, Matthew Jeffers, Felecia Lucas & Jessica Sipp-Johnson



# TRAVEL EXPENSE BY PERCENTAGE



# OUT OF STATE TRAVEL BY AGENCY





# TWO PART SURVEY

- How are travel requests processed?
- How are payments made for travel services?
- What is the required lead time for travel arrangements?
- Who makes travel arrangements for travelers?

**LEAN Travel Process** 

Statewide Electronic System

**Professional Travel Services** 

Transformed
Out-of-State
Travel

**LEAN Travel Process** 

Statewide Electronic System

Transformed
Out-of-State
Travel

**Professional Travel Services** 



# CAUSE & EFFECT DIAGRAM

# PROCESS MAPPING COMPARISON

| Measure            | Current<br>State | Future<br>State | Change |
|--------------------|------------------|-----------------|--------|
| Process<br>Steps   | 24               | 14              | -10    |
| Decision<br>Points | 11               | 6               | -5     |
| Delays             | 3                | 1               | -2     |

**LEAN Travel Process** 

Statewide Electronic System

**Professional Travel Services** 

Transformed
Out-of-State
Travel

## EPROCUREMENT ENTERPRISE SYSTEM

- Smart Routing
- Robust Rules Engine
- Agency Specific Workflow and Approvals
- Open Marketplace
- Quick Quote
- Solicitation, Publishing and Evaluation
- Document and Contract Management
- Data Reporting

# TRAVEL INDUSTRY TECHNOLOGY

1