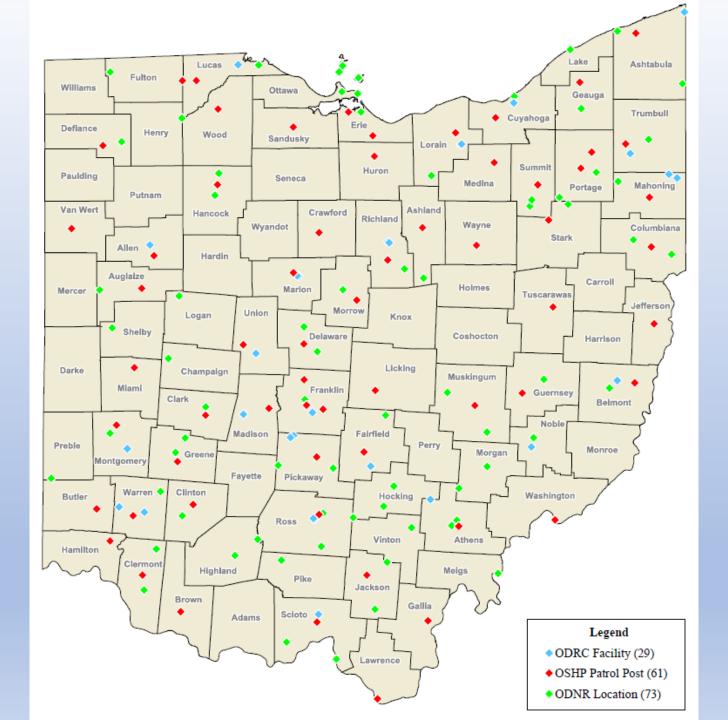

Amber Griffith Amy Haller Sara Newell JacLynn Romine Matt Them

ELECTRONIC SUBMISSION OF STATE REVENUE





## 3 Day Rule









Check Received at Remote Location Check Electronically Submitted with a Check Scanner Funds Immediately Credited to the State Account





Check Received at Remote Location Check Electronically Submitted with a Check Scanner Funds Immediately Credited to the State Account





Check Received at Remote Location Check Electronically Submitted with a Check Scanner Funds Immediately Credited to the State Account

## Interviews



# **Chio** Department of Education



### Ohio Bureau of Workers' Compensation





Department of Higher Education





## Use Technology to improve efficiency

## Barriers







## Conclusion

### Questions?