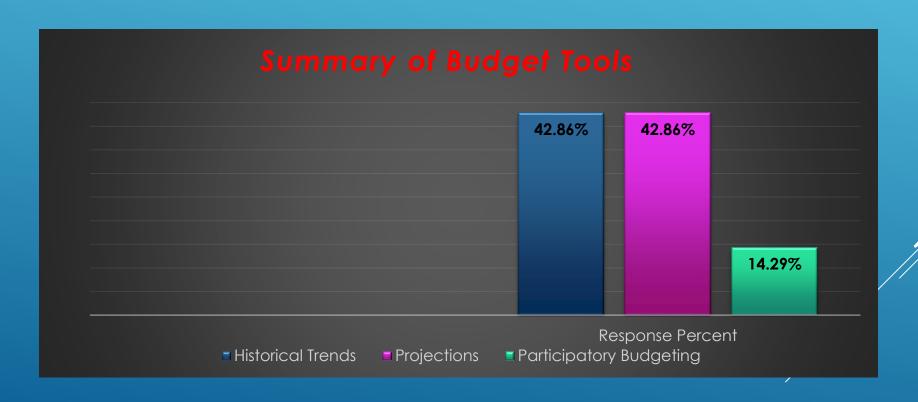

In addition to OBM guidance, what other tools does your agency use for budget development?

What security/approver roles are assigned to your agency's CFO in OAKS?

| TABLE 4                        |           |
|--------------------------------|-----------|
| Question 13 Responses          | Frequency |
| Budget Approver                | 3         |
| All                            | 2         |
| PO Reviewer                    | 2         |
| Read Access Only               | 2         |
| AP Approver                    | 1         |
| Accounts Receivable            | 1         |
| Chart Fields                   | 1         |
| FIN Security                   | 1         |
| Requisition Approval           | 1         |
| Travel & Entertainment         | 1         |
| Voucher Approval               | 1         |
| Not Assigned or Do Not<br>Know | 7         |