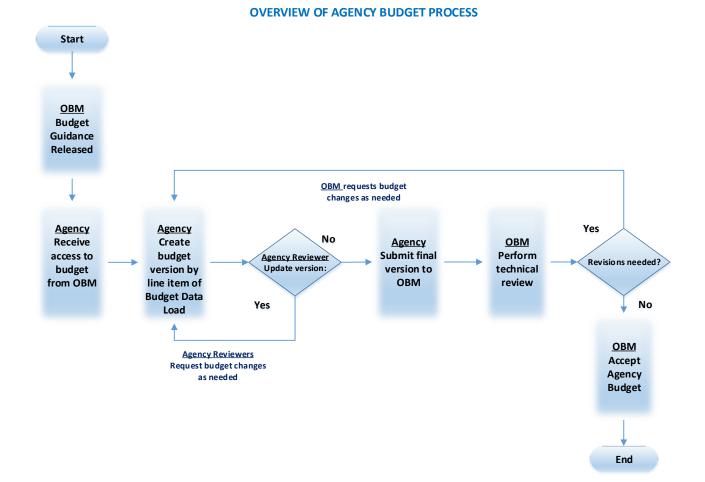

## AGENCY BPM – OPERATING BUDGET QUICK STEPS

## **Working with Planning Centers**

The planning centers are the basic structure of an agency's budget. They are created by agencies to break down the budget level that OBM requires into smaller budget units that roll back up to the OBM level.

There are separate planning centers for each scenario/activity within BPM (OPA, OPB, OPC, REV, TRF).







## **Agency Request Model**

Below is an example of the **Agency Request Model** for the fiscal years 2018-2019 biennium. The model shows the names and naming convention for the model, activities and scenarios. This document is created by OBM and provided to the agency for use in creating budget requests.

| Model Name    |                            | Activity Name |                                | Scenario Name |                                           | Planning Center |
|---------------|----------------------------|---------------|--------------------------------|---------------|-------------------------------------------|-----------------|
| 1819_OPER_AGY | Agency Request - Operating | AGYOPA        | Expense Type A                 | 1819AGYOPA    | FY 2018 - 2019 Expense A R